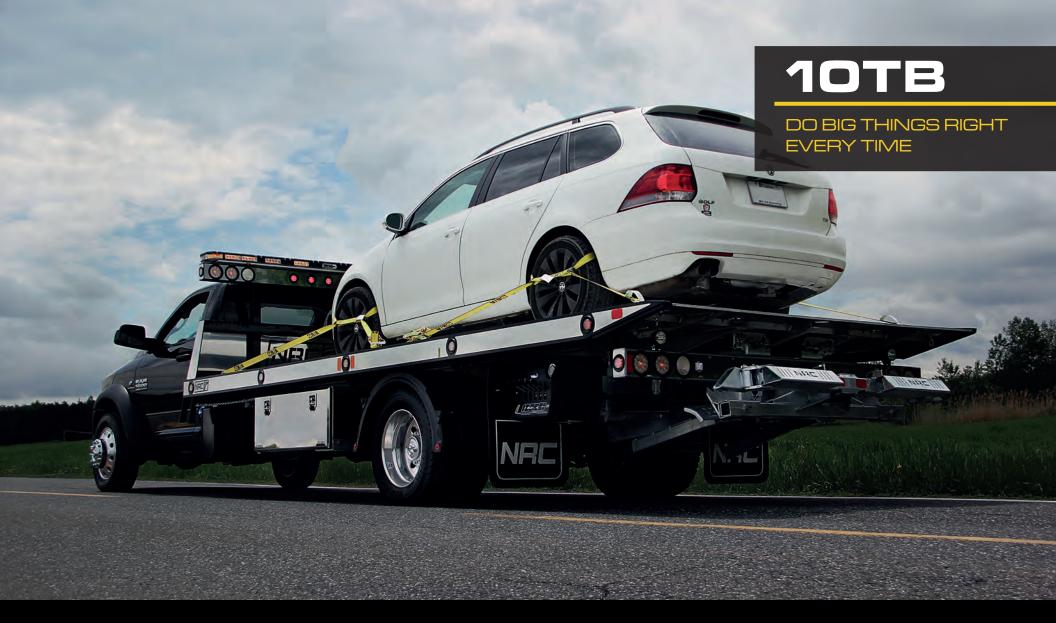

# GO AHEAD

tow away

Small vehicles, but a huge amount of calls? Take the bull by the horns and take on even bigger jobs with confidence.

With the **10,000 -TB SERIES**, rest assured you are backed by a compact unit built to quality standards for high performance excellence.

MORE PAYLOAD: 10TB carriers are capable of handling any call you get, from low riding sports cars to SUVs or light trucks. Consider our light extruded aluminum deck, which is both strong and yet can significantly increase your payload.