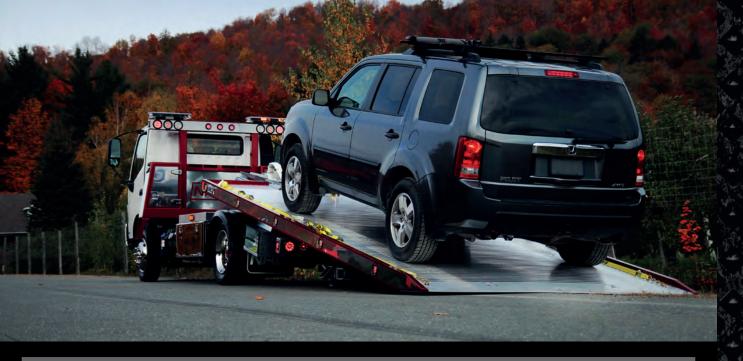

## EASY RECOVERY?

With their STRONG AND STURDY CONSTRUCTION, NRC Carriers make recoveries SAFER, EASIER AND MORE COST EFFECTIVE.

Use the roller guide and recovery spades to side or straight pull from the end of deck. Now, an essential piece of equipment that's both **POWERFUL AND AFFORDABLE.** 

MORE PAYLOAD: 10TB carriers are capable of handling any call you get, from low riding sports cars to SUVs or light trucks. Consider our light extruded aluminum deck, which is both strong and yet can significantly increase your payload.